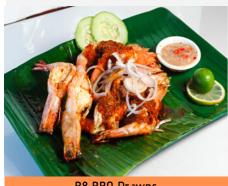

| BBQ Seafood  | J |
|--------------|---|
| (Ikan Bakar) |   |

Enjoy our all time Favourite BBQ Seafood!

|                                      |        | 5/L         |
|--------------------------------------|--------|-------------|
| <b>B1</b> Stingray (Ikan Pari)       | 方鱼     | \$18 / \$28 |
| B2. Squid (Sotong)                   | 苏东     | \$18 / \$28 |
| <b>B3</b> . Shellfish (Lala)         | 啦啦     | \$12 / \$18 |
| <b>B4</b> . Cockle (Kerang)          | 蛤      | \$9 / \$14  |
| -MED1UM COOKED (M) 半熟                |        |             |
| -WELL COOKED (W) 全熟                  |        |             |
| <b>B5</b> . Seabass (Siakap)         | 金目卢    | \$34 / \$40 |
| <b>B6</b> . Seafood Combo (Stingray, | 烧烤海鲜拼盘 | \$32        |
| Sotong & Lala) <i>*NEW*</i>          |        |             |
| B8. Prawns (Udang) - 7pcs/10pcs      | 虾      | \$34 / \$48 |
|                                      |        |             |