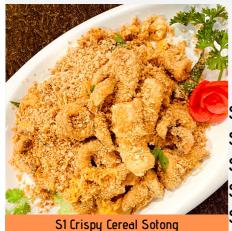

# CuttleFish / Mussel

| <b>S</b> 1 | CRISPY CEREAL SOTONG 💘                         |
|------------|------------------------------------------------|
| S2         | FRIED SOTONG RING 🐂                            |
| S3         | FRIED MILKY CHEESE SOTONG                      |
| <b>S</b> 4 | FRAGRANT CHILLI SOTONG 🌙                       |
| S5         | NONYA STYLE SOTONG 🌙                           |
| <b>S6</b>  | ASSAM SOTONG 🌙                                 |
| S7         | SAMBAL CHILLI SOTONG 🌙                         |
| S8/        | A SALTED EGG SOTONG(DRY) 幌                     |
| S81        | <b>3</b> SALTED EGG SOTONG(WET) * <i>NEW</i> * |
| S9         | FRIED BABY SQUID 幌                             |
| S10        | SAMBAL CHILLI HALF SHELL                       |
|            | MUSSEL WITH ONION & GINGER                     |
|            |                                                |