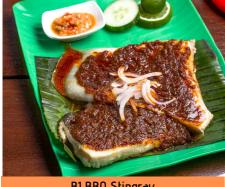

| BBQ Seafood  | J |
|--------------|---|
| (Ikan Bakar) |   |

Enjoy our all time Favourite BBQ Seafood!

|                                      |        | 5/L         |
|--------------------------------------|--------|-------------|
| <b>B1</b> Stingray (Ikan Pari)       | 方鱼     | \$18 / \$28 |
| B2. Squid (Sotong)                   | 苏东     | \$18 / \$28 |
| <b>B3</b> . Shellfish (Lala)         | 啦啦     | \$12 / \$18 |
| <b>B4</b> . Cockle (Kerang)          | 蛤      | \$9 / \$14  |
| -MED1UM COOKED (M) 半熟                |        |             |
| -WELL COOKED (W) 全熟                  |        |             |
| <b>B5</b> . Seabass (Siakap)         | 金目卢    | \$34 / \$40 |
| <b>B6</b> . Seafood Combo (Stingray, | 烧烤海鲜拼盘 | \$32        |
| Sotong & Lala) <i>*NEW*</i>          |        |             |
| B8. Prawns (Udang) - 7pcs/10pcs      | 虾      | \$34 / \$48 |
|                                      |        |             |