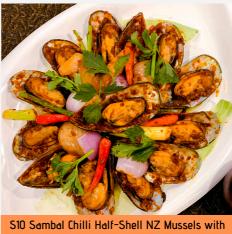

# CuttleFish / Mussel

| <b>S</b> 1 | CRISPY CEREAL SOTONG 💘                         |
|------------|------------------------------------------------|
| S2         | FRIED SOTONG RING 🐂                            |
| S3         | FRIED MILKY CHEESE SOTONG                      |
| <b>S</b> 4 | FRAGRANT CHILLI SOTONG 🌙                       |
| S5         | NONYA STYLE SOTONG 🌙                           |
| <b>S6</b>  | ASSAM SOTONG 🌙                                 |
| S7         | SAMBAL CHILLI SOTONG 🌙                         |
| S8/        | A SALTED EGG SOTONG(DRY) 幌                     |
| S81        | <b>3</b> SALTED EGG SOTONG(WET) * <i>NEW</i> * |
| S9         | FRIED BABY SQUID 幌                             |
| S10        | SAMBAL CHILLI HALF SHELL                       |
|            | MUSSEL WITH ONION & GINGER                     |
|            |                                                |