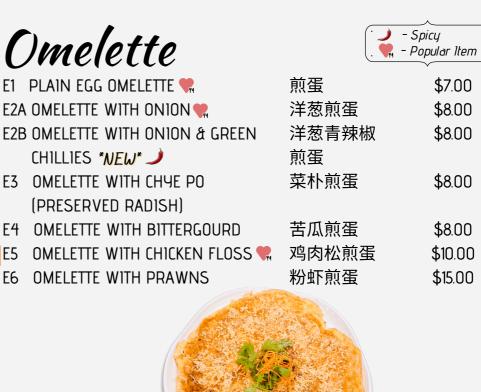

| E<br>E<br>E<br>E |
|------------------|
|                  |
| 0                |

El Plain Egg Omelette

E4 Omelette with Bittergourd

E5 Omelette with Chicken Floss

HP1 HotPlate Beef with Black Pepper

| HotPlate Beef                |         | S / L       |
|------------------------------|---------|-------------|
| HP1 BLACK PEPPER 🌙 🐂         | 黑胡椒铁板牛肉 | \$22 / \$34 |
| HP2 GINGER & SPRING ONION 💘  | 姜葱铁板牛肉  | \$22 / \$34 |
| HP3 KUNG PO (DRIED CHILLI) 🌙 | 宫宝铁板牛肉  | \$22 / \$34 |