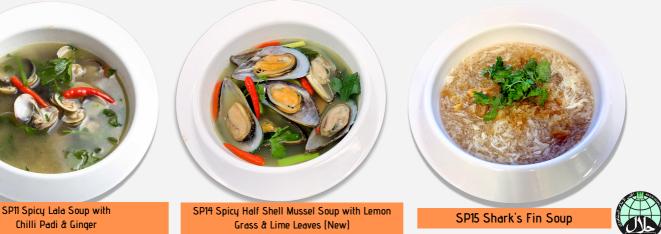

HP7 Hotplate Seafood with Fried Tofu & Egg

SP3 Sliced Fish & Vegetable Soup

SP7 Tom Yum Chicken Soup (Red)

SP10 Tom Yum Prawns Soup (Clear)

| •                                           |             | •              |
|---------------------------------------------|-------------|----------------|
| SP1 SEAFOOD & VEGETABLE SOUP                | 海鲜菜汤        | \$9.50 / \$17  |
| SP2 CHICKEN & VEGETABLE SOUP                | 鸡肉菜汤        | \$9.50 / \$17  |
| SP3 SLICED FISH & VEGETABLE                 | 鱼片菜汤        | S12.50 / \$21  |
| SOUP                                        |             |                |
| SP4 FISH BALL & TUNGHOON SOUP               | 鱼圆东粉汤       | \$9.50 / \$17  |
| SP5 SALTED VEGETABLE SEAFOOD<br>& TOFU SOUP | 咸菜海鲜豆腐<br>汤 | \$9.50 / \$17  |
| SP6 BITTER GOURD WITH SEAFOOD               | 苦瓜蛋汤        | \$9.50 / \$17  |
| å EGG SOUP                                  |             |                |
| SP7 TOM YAM CHICKEN SOUP                    | 冬炎鸡肉汤       | S11.50 / \$19  |
| (CLEAR /RED) 🌙                              |             |                |
| SP8 TOM YAM SEAFOOD SOUP                    | 冬炎海鲜汤       | S12.50 / \$21  |
| (CLEAR /RED) 🌙 🜪                            |             |                |
| SP9 TOM YAM SLICED FISH SOUP                | 冬炎鱼片汤       | S12.50 / \$21  |
| (CLEAR / RED ) 🌙                            |             |                |
| SP10 TOM YAM PRAWN SOUP                     | 冬炎虾汤        | \$18.50 / \$29 |
| (CLEAR / RED ) 🌙                            | -11. 1      |                |
| SP11 SP1CY LALA SOUP WITH CHILLI            | 啦啦上汤        | \$12.50 / \$21 |
| PADI & GINGER 🌙 💘                           |             | <i>t</i>       |
| SP14 SP1CY HALF-SHELL MUSSEL                | 青蚌柠檬草冬      | \$18 / \$28    |
| SOUP WITH LEMON GRASS &                     | 炎汤          |                |
| LIME LEAVES *NEW*                           |             |                |
| SP15 SHARK'S FIN SOUP 💘                     | 鱼翅蟹肉汤       | \$30 / \$50    |
| SP16 SHREDDED SCALLOP WITH                  | 带子蟹肉蘑菇      | \$30 / \$50    |
| SHITAKE MUSHROOM & CRAB                     | 汤           |                |
| MEAT SOUP                                   |             |                |
|                                             |             |                |