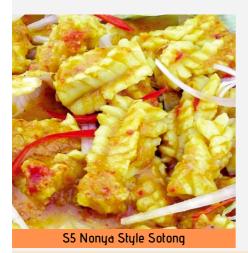

# CuttleFish / Mussel

| <b>S</b> 1 | CRISPY CEREAL SOTONG 💘                         |
|------------|------------------------------------------------|
| S2         | FRIED SOTONG RING 🐂                            |
| S3         | FRIED MILKY CHEESE SOTONG                      |
| <b>S</b> 4 | FRAGRANT CHILLI SOTONG 🌙                       |
| S5         | NONYA STYLE SOTONG 🌙                           |
| <b>S6</b>  | ASSAM SOTONG 🌙                                 |
| S7         | SAMBAL CHILLI SOTONG 🌙                         |
| S8/        | A SALTED EGG SOTONG(DRY) 幌                     |
| S81        | <b>3</b> SALTED EGG SOTONG(WET) * <i>NEW</i> * |
| S9         | FRIED BABY SQUID 幌                             |
| S10        | SAMBAL CHILLI HALF SHELL                       |
|            | MUSSEL WITH ONION & GINGER                     |
|            |                                                |