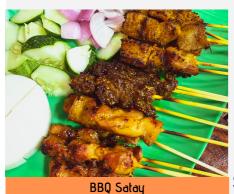

B6 BBQ Seafood Combo

Enjoy our all time Favourite BBQ Satay and Otah! <u>Minimum order for Satay - 10 sticks</u>

| ST1 Kambing (Mutton)                | 羊肉     | \$1.00 per stick |
|-------------------------------------|--------|------------------|
| ST2 Ayam (Chicken)                  | 鸡肉     | \$0.90 per stick |
| ST3 Lembu (Beef)                    | 牛肉     | \$1.00 per stick |
| ST4 Babat                           | 牛肚     | \$0.90 per stick |
| ST5 Lontong Rice                    | 饭      | \$0.60 per stick |
| ST6 Otah Otah (Fish) *Min 5 Pieces* | 乌达 (鱼) | \$0.80 per stick |
| Additional Satay Gravy              | 沙爹酱    | \$1.50 per bowl  |
|                                     |        |                  |